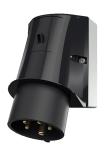

## Wall mounted inlet

Part no. 2359

- · screw terminals
- enclosure base with stamped recess for quick cutting out

## Technical specifications

| Ampere                    | 16 A            |
|---------------------------|-----------------|
| Poles                     | 5 p             |
| Voltage                   | 500 V           |
| Clock position            | 7 h             |
| Hertz                     | 50-60 Hz        |
| Connection technology     | Screw terminals |
| Contact                   | standard        |
| Protection type           | IP 44           |
| Weight                    | 246 g           |
| Declaration of Conformity | VDE, EAC, CQC   |