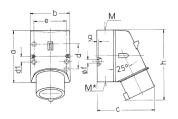

## Drawing

| Drawing          | Amp.     |                            | 16   |      |                            | 32    |       |
|------------------|----------|----------------------------|------|------|----------------------------|-------|-------|
| 2 MB 32          | Poles    | 3                          | 4    | 5    | 3                          | 4     | 5     |
| Dim. in mm       | a        | 87                         | 100  | 100  | 128                        | 128   | 128   |
|                  | b        | 64                         | 75   | 75   | 84                         | 84    | 84    |
|                  | c        | 93                         | 106  | 110  | 133                        | 133   | 135   |
|                  | d        | 40                         | _    | _    | _                          | _     | _     |
|                  | d1       | _                          | 10.5 | 10.5 | 11                         | 11    | 11    |
|                  | e        | 50.5                       | 59   | 59   | 68                         | 68    | 68    |
|                  | f        | 4,5                        | 5    | 5    | 5.3                        | 5.3   | 5.3   |
|                  | g.       | 4                          | 4    | 4    | 4                          | 4     | 4     |
|                  | h        | 122                        | 133  | 135  | 169                        | 169   | 170   |
|                  | M        | 20                         | 20   | 20   | 32                         | 32    | 32    |
|                  | M*       | 1x20 (blind) to be cut out |      |      | 2x25 (blind) to be cut out |       |       |
| Max. cable diam  | . (mm)   | 15                         | 15   | 15   | 18/25                      | 18/25 | 18/25 |
| Terminal for con | d. cross | 1                          | 1    | 1    | 2.5                        | 2.5   | 2.5   |
| section (mm²) m  | inmax.   | -2.5                       | -2.5 | -2.5 | 6                          | 6     | 6     |