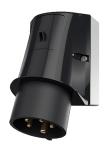

Wall mounted inlet

Part no. 2386

- screw terminals
- •
- cable entry also possible on the back side enclosure base with stamped recess for quick cutting out

## **Technical specifications**

| Ampere                    | 32 A            |
|---------------------------|-----------------|
| Poles                     | 5 p             |
| Voltage                   | 500 V           |
| Clock position            | 7 h             |
| Hertz                     | 50-60 Hz        |
| Connection technology     | Screw terminals |
| Contact                   | standard        |
| Protection type           | IP 44           |
| Weight                    | 374 g           |
| Declaration of Conformity | VDE, EAC, CQC   |