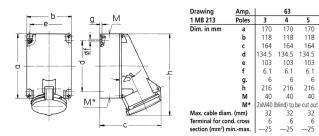

|
| Clock position            | 6 h                                                                       |
| Hertz                     | 50-60 Hz                                                                  |
| Connection technology     | Screw terminals                                                           |
| Contact                   | X-CONTACT®, nickel plated contacts, highly heat resistant contact carrier |
| Protection type           | IP 44                                                                     |
| Weight                    | 957 g                                                                     |
| Declaration of Conformity | EAC                                                                       |

## Drawing