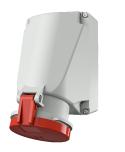

## Wall mounted receptacles

Part no. 23964

- screw terminals
- highly heat resistant contact carrier
- nickel plated contacts
- internal fixing

•

•

- enclosure base can be turned 180°
- products with pilot contact on request

## **Technical specifications**

| Ampere                    | 63 A                                                                      |
|---------------------------|---------------------------------------------------------------------------|
| Poles                     | 4 p                                                                       |
| Voltage                   | 400 V                                                                     |
| Clock position            | 6 h                                                                       |
| Hertz                     | 50-60 Hz                                                                  |
| Connection technology     | Screw terminals                                                           |
| Contact                   | X-CONTACT®, nickel plated contacts, highly heat resistant contact carrier |
| Protection type           | IP 44                                                                     |
| Weight                    | 957 g                                                                     |
| Declaration of Conformity | EAC                                                                       |