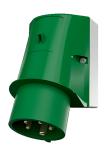

## Wall mounted inlet

Part no. 2400

- · screw terminals
- enclosure base with stamped recess for quick cutting out

## Technical specifications

| Ampere                    | 16 A            |
|---------------------------|-----------------|
| Poles                     | 5 p             |
| Voltage                   | 50-500 V        |
| Clock position            | 2 h             |
| Hertz                     | 300-500 Hz      |
| Connection technology     | Screw terminals |
| Contact                   | standard        |
| Protection type           | IP 44           |
| Weight                    | 246 g           |
| Declaration of Conformity | VDE, EAC, CQC   |