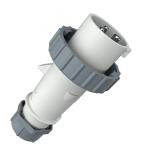

## Plug AM-TOP®

Part no. 2422

- screw terminals

- single part body cable gland and sealing strain relief and protection against kinking

## Technical specifications

| Ampere                    | 16 A            |
|---------------------------|-----------------|
| Poles                     | 3 p             |
| Voltage                   | 50-250 V        |
| Clock position            | 3 h             |
| Connection technology     | Screw terminals |
| Contact                   | standard        |
| Protection type           | IP 67           |
| Weight                    | 133 g           |
| Declaration of Conformity | VDE, EAC, CQC   |