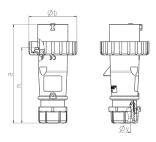

## Drawing

| Drawing Amp.             |       | 16   |              |      | 32  |     |     |
|--------------------------|-------|------|--------------|------|-----|-----|-----|
| 2 MB 218                 | Poles | 3    | 4            | 5    | 3   | 4   | 5   |
| Dim. in mm               | а     | 142  | 144          | 147  | 186 | 186 | 180 |
|                          | b     | 70   | 78           | 87   | 94  | 94  | 101 |
|                          | n     | 109  | 111          | 114  | 145 | 145 | 138 |
|                          | у     | 14.5 | 16           | 16   | 22  | 22  | 22  |
| Terminal for cond. cross |       | 1    | 1            | 1    | 2.5 | 2.5 | 2.5 |
| section (mm²) minmax.    |       | -2.5 | <b>—</b> 2.5 | —2.5 | 6   | 6   | -6  |