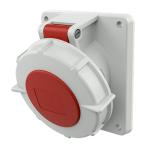

## Panel mounted receptacle

Part no. 2459

- screw terminals
- highly heat resistant contact carrier • •
  - nickel plated contacts
- 20° inclination

## **Technical specifications**

| Ampere                    | 16 A                                                          |
|---------------------------|---------------------------------------------------------------|
| Poles                     | 7 p                                                           |
| Voltage                   | 400 V                                                         |
| Clock position            | 6 h                                                           |
| Hertz                     | 50-60 Hz                                                      |
| Connection technology     | Screw terminals                                               |
| Contact                   | highly heat resistant contact carrier, nickel plated contacts |
| Protection type           | IP 67                                                         |
| Flange                    | 100x92 mm                                                     |
| Fixing hole               | 85x77 mm                                                      |
| Inclination               | 20 °                                                          |
| Weight                    | 256 g                                                         |
| Declaration of Conformity | EAC, CQC                                                      |