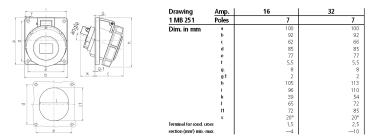

|
| Connection technology     | Screw terminals                                               |
| Contact                   | highly heat resistant contact carrier, nickel plated contacts |
| Protection type           | IP 67                                                         |
| Flange                    | 100x92 mm                                                     |
| Fixing hole               | 85x77 mm                                                      |
| Inclination               | 20 °                                                          |
| Weight                    | 256 g                                                         |
| Declaration of Conformity | EAC, CQC                                                      |

## Drawing