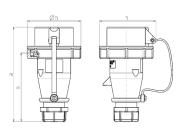

## Drawing

| Drawing                  | rawing Amp. | 16   |              | 32  |     |
|--------------------------|-------------|------|--------------|-----|-----|
| 2 MB 240                 | Poles       | 3    | 5            | 4   | 5   |
| Dim. in mm               | a           | 148  | 153          | 191 | 185 |
|                          | b           | 70   | 87           | 94  | 101 |
|                          | h           | 75   | 92           | 97  | 105 |
|                          | n           | 108  | 112          | 141 | 133 |
|                          | у           | 14.5 | 16           | 22  | 22  |
|                          |             |      |              |     |     |
|                          |             |      |              |     |     |
| Terminal for cond. cross |             | 1    | 1            | 2.5 | 2.5 |
| section (mm²) minmax.    |             | -2.5 | <b>—</b> 2.5 | 6   | -6  |