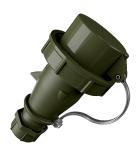

## Plug TM Part no. 24772

- screw terminals
- highly heat resistant contact carrier
- nickel plated contacts with protective cap
- (form CP)

## **Technical specifications**

| Ampere                    | 32 A                                                          |
|---------------------------|---------------------------------------------------------------|
| Poles                     | 5 p                                                           |
| Voltage                   | 440-460 V                                                     |
| Clock position            | 11 h                                                          |
| Hertz                     | 60 Hz                                                         |
| Connection technology     | Screw terminals                                               |
| Contact                   | highly heat resistant contact carrier, nickel plated contacts |
| Protection type           | IP 67                                                         |
| Weight                    | 423 g                                                         |
| Declaration of Conformity | VDE, EAC                                                      |