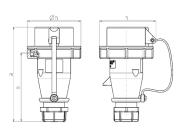

## Drawing

| Drawing                  | Amp.     | 16   |     | 32  |     |
|--------------------------|----------|------|-----|-----|-----|
| 2 MB 240                 | Poles    | 3    | 5   | 4   | 5   |
| Dim. in mm               | a        | 148  | 153 | 191 | 185 |
|                          | b        | 70   | 87  | 94  | 101 |
|                          | h        | 75   | 92  | 97  | 105 |
|                          | n        | 108  | 112 | 141 | 133 |
|                          | у        | 14.5 | 16  | 22  | 22  |
|                          |          |      |     |     |     |
|                          |          |      |     |     |     |
| Terminal for cond. cross |          | 1    | 1   | 2.5 | 2.5 |
| section (mm²) n          | nin -max | -2 5 | -25 | -6  | -6  |