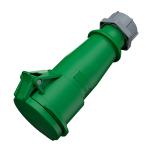

## **Connector AM-TOP®**

Part no. 2493

- screw terminals

- single part body cable gland and sealing strain relief and protection against kinking

## **Technical specifications**

| Ampere                    | 32 A            |
|---------------------------|-----------------|
| Poles                     | 5 p             |
| Voltage                   | 50-500 V        |
| Clock position            | 2 h             |
| Hertz                     | 300-500 Hz      |
| Connection technology     | Screw terminals |
| Contact                   | standard        |
| Protection type           | IP 44           |
| Weight                    | 380 g           |
| Declaration of Conformity | VDE, EAC, CQC   |