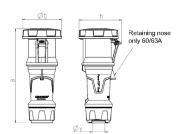

## Drawing

| Drawing                  | Amp.    | 63  |     |     | 125         |             |     |
|--------------------------|---------|-----|-----|-----|-------------|-------------|-----|
| 3 MB 68                  | Poles   | 3   | 4   | 5   | 3           | 4           | 5   |
| Dim. in mm               | a       | 270 | 270 | 270 | 310         | 310         | 310 |
|                          | b       | 113 | 113 | 113 | 125         | 125         | 125 |
|                          | h       | 123 | 123 | 123 | 135         | 135         | 135 |
|                          | у       | 36  | 36  | 36  | 49          | 49          | 49  |
| Terminal for cond. cross |         | 6   | 6   | 6   | 25          | 25          | 25  |
| section (mm²) n          | ninmax. | —16 | —16 | —16 | <b>—</b> 50 | <b>—</b> 50 | —50 |