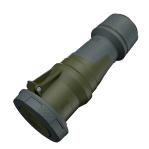

## Connector TM Part no. 24985

- · screw terminals
- frame terminals
- · rubberised grip area
- highly heat resistant contact carrier
- nickel plated contacts
- cable gland and external cable grip
- strain relief and protection against kinking
- enclosure with thread lock
- two safety slides
- (form DS)

## Technical specifications

| Ampere                    | 125 A                                                                     |
|---------------------------|---------------------------------------------------------------------------|
| Poles                     | 5 p                                                                       |
| Voltage                   | 400 V                                                                     |
| Clock position            | 6 h                                                                       |
| Hertz                     | 50-60 Hz                                                                  |
| Connection technology     | Screw terminals                                                           |
| Contact                   | X-CONTACT®, nickel plated contacts, highly heat resistant contact carrier |
| Protection type           | IP 67                                                                     |
| Weight                    | 1400 g                                                                    |
| Declaration of Conformity | VDE, EAC, CQC                                                             |