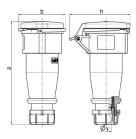

## Drawing

| Allip.   |               | 10                                                                                                             |                                                                                                                                                                                                              |                                                                                                                                                                                                                                                                               | 32                                                                                                                                                                                                                                                                                                                                                |                                                                                                                                                                                                                                                                                                                                                                                                                       |
|----------|---------------|----------------------------------------------------------------------------------------------------------------|--------------------------------------------------------------------------------------------------------------------------------------------------------------------------------------------------------------|-------------------------------------------------------------------------------------------------------------------------------------------------------------------------------------------------------------------------------------------------------------------------------|---------------------------------------------------------------------------------------------------------------------------------------------------------------------------------------------------------------------------------------------------------------------------------------------------------------------------------------------------|-----------------------------------------------------------------------------------------------------------------------------------------------------------------------------------------------------------------------------------------------------------------------------------------------------------------------------------------------------------------------------------------------------------------------|
| Poles    | 3             | 4                                                                                                              | 5                                                                                                                                                                                                            | 3                                                                                                                                                                                                                                                                             | 4                                                                                                                                                                                                                                                                                                                                                 | 5                                                                                                                                                                                                                                                                                                                                                                                                                     |
| а        | 162           | 165                                                                                                            | 167                                                                                                                                                                                                          | 209                                                                                                                                                                                                                                                                           | 209                                                                                                                                                                                                                                                                                                                                               | 208                                                                                                                                                                                                                                                                                                                                                                                                                   |
| b        | 60            | 68                                                                                                             | 76                                                                                                                                                                                                           | 82                                                                                                                                                                                                                                                                            | 82                                                                                                                                                                                                                                                                                                                                                | 89                                                                                                                                                                                                                                                                                                                                                                                                                    |
| h        | 83            | 92                                                                                                             | 98                                                                                                                                                                                                           | 100                                                                                                                                                                                                                                                                           | 100                                                                                                                                                                                                                                                                                                                                               | 108                                                                                                                                                                                                                                                                                                                                                                                                                   |
| у        | 14.5          | 16                                                                                                             | 16                                                                                                                                                                                                           | 22                                                                                                                                                                                                                                                                            | 22                                                                                                                                                                                                                                                                                                                                                | 22                                                                                                                                                                                                                                                                                                                                                                                                                    |
|          |               |                                                                                                                |                                                                                                                                                                                                              |                                                                                                                                                                                                                                                                               |                                                                                                                                                                                                                                                                                                                                                   |                                                                                                                                                                                                                                                                                                                                                                                                                       |
| d. cross | 1             | 1                                                                                                              | 1                                                                                                                                                                                                            | 2.5                                                                                                                                                                                                                                                                           |                                                                                                                                                                                                                                                                                                                                                   |                                                                                                                                                                                                                                                                                                                                                                                                                       |
| nmax.    | —2.5          | <b>—</b> 2.5                                                                                                   | —2.5                                                                                                                                                                                                         | -6                                                                                                                                                                                                                                                                            | <b>—</b> 6                                                                                                                                                                                                                                                                                                                                        | -6                                                                                                                                                                                                                                                                                                                                                                                                                    |
|          | Poles a b h y | Poles         3           a         162           b         60           h         83           y         14.5 | Poles         3         4           a         162         165           b         60         68           h         83         92           y         14.5         16           d. cross         1         1 | Poles         3         4         5           a         162         165         167           b         60         68         76           h         83         92         98           y         14.5         16         16           d. cross         1         1         1 | Poles         3         4         5         3           a         162         165         167         209           b         60         68         76         82           h         83         92         98         100           y         14.5         16         16         22           d. cross         1         1         1         2.5 | Poles         3         4         5         3         4           a         162         165         167         209         209           b         60         68         76         82         82           h         83         92         98         100         100           y         14.5         16         16         22         22           d. cross         1         1         1         2.5         2.5 |