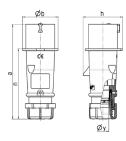

## Drawing

| Drawing Amp.             |       | 16    |       |       | 32  |     |      |
|--------------------------|-------|-------|-------|-------|-----|-----|------|
| 2 MB 217                 | Poles | 3     | 4     | 5     | 3   | 4   | 5    |
| Dim. in mm               | а     | 142   | 147   | 147   | 186 | 186 | 180  |
|                          | b     | 53    | 59    | 67    | 70  | 70  | 77   |
|                          | h     | 59    | 69.4  | 76    | 81  | 81  | 89.5 |
|                          | n     | 105.2 | 110.5 | 110.5 | 141 | 141 | 135  |
|                          | у     | 14.5  | 16    | 16    | 22  | 22  | 22   |
| Terminal for cond. cross |       | 1     | 1     | 1     | 2.5 | 2.5 | 2.5  |
| section (mm²) minmax.    |       | —2.5  | —2.5  | —2.5  | 6   | -6  | -6   |