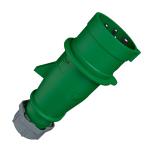

## Plug AM-TOP®

Part no. 254

- screw terminals

- single part body cable gland and sealing strain relief and protection against kinking

## Technical specifications

| Ampere                    | 16 A            |
|---------------------------|-----------------|
| Poles                     | 4 p             |
| Voltage                   | 50-500 V        |
| Clock position            | 10 h            |
| Hertz                     | 100-300 Hz      |
| Connection technology     | Screw terminals |
| Contact                   | standard        |
| Protection type           | IP 44           |
| Weight                    | 150 g           |
| Declaration of Conformity | VDE, EAC, CQC   |