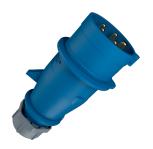

## Plug AM-TOP®

Part no. 257

- screw terminals

- single part body cable gland and sealing strain relief and protection against kinking

## Technical specifications

| Ampere                    | 16 A            |
|---------------------------|-----------------|
| Poles                     | 5 p             |
| Voltage                   | 230 V           |
| Clock position            | 9 h             |
| Hertz                     | 50-60 Hz        |
| Connection technology     | Screw terminals |
| Contact                   | standard        |
| Protection type           | IP 44           |
| Weight                    | 171 g           |
| Declaration of Conformity | VDE, EAC, CQC   |