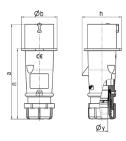

## Drawing

| Drawing               | Amp.      | l     | 10           |       |     | 32         |      |
|-----------------------|-----------|-------|--------------|-------|-----|------------|------|
| 2 MB 217              | Poles     | 3     | 4            | 5     | 3   | 4          | 5    |
| Dim. in mm            | а         | 142   | 147          | 147   | 186 | 186        | 180  |
|                       | b         | 53    | 59           | 67    | 70  | 70         | 77   |
|                       | h         | 59    | 69.4         | 76    | 81  | 81         | 89.5 |
|                       | n         | 105.2 | 110.5        | 110.5 | 141 | 141        | 135  |
|                       | у         | 14.5  | 16           | 16    | 22  | 22         | 22   |
| Terminal for co       | nd. cross | 1     | 1            | 1     | 2.5 | 2.5        | 2.5  |
| section (mm²) minmax. |           | —2.5  | <b>—</b> 2.5 | —2.5  | 6   | <b>—</b> 6 | -6   |
|                       |           |       |              |       |     |            |      |