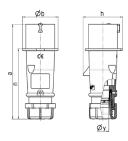

## Drawing

| Drawing                  | Amp.  | l     | 10           |       | l   | 32         |            |
|--------------------------|-------|-------|--------------|-------|-----|------------|------------|
| 2 MB 217                 | Poles | 3     | 4            | 5     | 3   | 4          | 5          |
| Dim. in mm               | а     | 142   | 147          | 147   | 186 | 186        | 180        |
|                          | b     | 53    | 59           | 67    | 70  | 70         | 77         |
|                          | h     | 59    | 69.4         | 76    | 81  | 81         | 89.5       |
|                          | n     | 105.2 | 110.5        | 110.5 | 141 | 141        | 135        |
|                          | у     | 14.5  | 16           | 16    | 22  | 22         | 22         |
| Terminal for cond. cross |       | 1     | 1            | 1     | 2.5 | 2.5        | 2.5        |
| section (mm²) minmax.    |       | —2.5  | <b>—</b> 2.5 | —2.5  | 6   | <b>—</b> 6 | <b>—</b> 6 |
|                          |       |       |              |       |     |            |            |