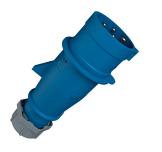

## Plug AM-TOP®

Part no. 263

- screw terminals

- single part body cable gland and sealing strain relief and protection against kinking

## **Technical specifications**

| Ampere                    | 32 A            |
|---------------------------|-----------------|
| Poles                     | 4 p             |
| Voltage                   | 230 V           |
| Clock position            | 9 h             |
| Hertz                     | 50-60 Hz        |
| Connection technology     | Screw terminals |
| Contact                   | standard        |
| Protection type           | IP 44           |
| Weight                    | 275 g           |
| Declaration of Conformity | VDE, EAC, CQC   |