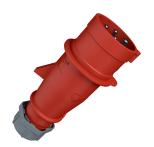

## Plug AM-TOP®

Part no. 264

- screw terminals

- single part body cable gland and sealing strain relief and protection against kinking

## Technical specifications

| Ampere                    | 32 A                |
|---------------------------|---------------------|
| Poles                     | 4 p                 |
| Voltage                   | 400 V               |
| Clock position            | 6 h                 |
| Hertz                     | 50-60 Hz            |
| Connection technology     | Screw terminals     |
| Contact                   | standard            |
| Protection type           | IP 44               |
| Weight                    | 274 g               |
| Declaration of Conformity | VDE, EAC, Kema, CQC |