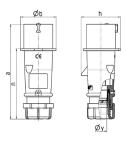

## Drawing

| Drawing                  | Amp.  | l     | 10           |       | l   | 32         |      |
|--------------------------|-------|-------|--------------|-------|-----|------------|------|
| 2 MB 217                 | Poles | 3     | 4            | 5     | 3   | 4          | 5    |
| Dim. in mm               | а     | 142   | 147          | 147   | 186 | 186        | 180  |
|                          | b     | 53    | 59           | 67    | 70  | 70         | 77   |
|                          | h     | 59    | 69.4         | 76    | 81  | 81         | 89.5 |
|                          | n     | 105.2 | 110.5        | 110.5 | 141 | 141        | 135  |
|                          | у     | 14.5  | 16           | 16    | 22  | 22         | 22   |
| Terminal for cond. cross |       | 1     | 1            | 1     | 2.5 | 2.5        | 2.5  |
| section (mm²) minmax.    |       | -2.5  | <b>—</b> 2.5 | —2.5  | —6  | <b>—</b> 6 | -6   |
|                          |       |       |              |       | '   |            |      |