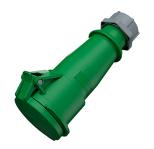

## **Connector AM-TOP®**

Part no. 2674

- screw terminals

- single part body cable gland and sealing strain relief and protection against kinking

## **Technical specifications**

| Ampere                    | 32 A            |
|---------------------------|-----------------|
| Poles                     | 3 p             |
| Voltage                   | 50-500 V        |
| Clock position            | 2 h             |
| Hertz                     | 300-500 Hz      |
| Connection technology     | Screw terminals |
| Contact                   | standard        |
| Protection type           | IP 44           |
| Weight                    | 313 g           |
| Declaration of Conformity | VDE, EAC, CQC   |