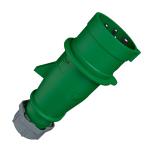

## Plug AM-TOP®

Part no. 267

- screw terminals

- single part body cable gland and sealing strain relief and protection against kinking

## Technical specifications

| Ampere                    | 32 A            |
|---------------------------|-----------------|
| Poles                     | 4 p             |
| Voltage                   | 50-500 V        |
| Clock position            | 2 h             |
| Hertz                     | 300-500 Hz      |
| Connection technology     | Screw terminals |
| Contact                   | standard        |
| Protection type           | IP 44           |
| Weight                    | 275 g           |
| Declaration of Conformity | VDE, EAC, CQC   |