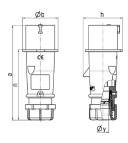

## Drawing

| Drawing                  | Amp.  | 16    |       |       | 32  |     |      |
|--------------------------|-------|-------|-------|-------|-----|-----|------|
| 2 MB 217                 | Poles | 3     | 4     | 5     | 3   | 4   | 5    |
| Dim. in mm               | а     | 142   | 147   | 147   | 186 | 186 | 180  |
|                          | b     | 53    | 59    | 67    | 70  | 70  | 77   |
|                          | h     | 59    | 69.4  | 76    | 81  | 81  | 89.5 |
|                          | n     | 105.2 | 110.5 | 110.5 | 141 | 141 | 135  |
|                          | у     | 14.5  | 16    | 16    | 22  | 22  | 22   |
| Terminal for cond. cross |       | 1     | 1     | 1     | 2.5 | 2.5 | 2.5  |
| section (mm²) minmax.    |       | -2.5  | —2.5  | —2.5  | 6   | -6  | -6   |