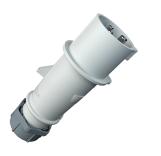

## Plug AM-TOP®

Part no. 2685

- screw terminals

- single part body cable gland and sealing strain relief and protection against kinking

## **Technical specifications**

| Ampere                    | 16 A            |
|---------------------------|-----------------|
| Poles                     | 3 p             |
| Voltage                   | 50-500 V        |
| Clock position            | 1 h             |
| Connection technology     | Screw terminals |
| Contact                   | standard        |
| Protection type           | IP 44           |
| Weight                    | 116 g           |
| Declaration of Conformity | VDE, EAC, CQC   |