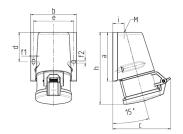

## Drawing

| Drawing Amp.          |           | 16   |       |       | 32    |       |       |
|-----------------------|-----------|------|-------|-------|-------|-------|-------|
| 1 MB 463              | Poles     | 3    | 4     | 5     | 3     | 4     | 5     |
| Dim. in mm            | а         | 95   | 93    | 92.5  | 102   | 102   | 102   |
|                       | b         | 73.5 | 87.5  | 87.5  | 94    | 94    | 94    |
|                       | c         | 93   | 107.5 | 110   | 115.5 | 115.5 | 119.5 |
|                       | d         | 55.5 | 55.5  | 55.5  | 62    | 62    | 62    |
|                       | е         | 61   | 76    | 76    | 84    | 84    | 84    |
|                       | f1        | 5.3  | 5.3   | 5.3   | 5.1   | 5.1   | 5.1   |
|                       | f2        | 5.3  | 5.3   | 5.3   | 5.1   | 5.1   | 5.1   |
|                       | h         | 139  | 139   | 136.5 | 160   | 160   | 156.5 |
|                       | i         | 19.8 | 21.5  | 21.5  | 26.5  | 26.5  | 26.5  |
|                       | M         | M20x | M25x  | M25x  | M25x  | M32x  | M32x  |
|                       |           | 1.5  | 1.5   | 1.5   | 1.5   | 1.5   | 1.5   |
| Terminal for co       | nd. cross | 1.5  | 1.5   | 1.5   | 2.5   | 2.5   | 2.5   |
| section (mm²) minmax. |           | -4   | -4    | -4    | 6     | 6     | 6     |