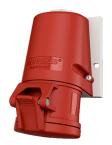

## Wall mounted receptacle

Part no. 27008

- screw terminals
- external fixing
- cable entry at top