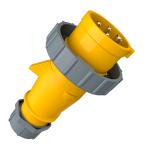

Plug AM-TOP®

Part no. 280

- screw terminals

- single part body cable gland and sealing strain relief and protection against kinking

## **Technical specifications**

| Ampere                    | 16 A            |
|---------------------------|-----------------|
| Poles                     | 4 p             |
| Voltage                   | 110 V           |
| Clock position            | 4 h             |
| Hertz                     | 50-60 Hz        |
| Connection technology     | Screw terminals |
| Contact                   | standard        |
| Protection type           | IP 67           |
| Weight                    | 165 g           |
| Declaration of Conformity | VDE, EAC, CQC   |