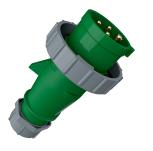

## Plug AM-TOP®

Part no. 284

- screw terminals

•

- single part body cable gland and sealing strain relief and protection against kinking

## **Technical specifications**

| Ampere                    | 16 A            |
|---------------------------|-----------------|
| Poles                     | 4 p             |
| Voltage                   | 50-500 V        |
| Clock position            | 10 h            |
| Hertz                     | 100-300 Hz      |
| Connection technology     | Screw terminals |
| Contact                   | standard        |
| Protection type           | IP 67           |
| Weight                    | 165 g           |
| Declaration of Conformity | VDE, EAC, CQC   |