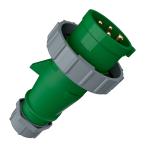

Plug AM-TOP®

Part no. 285

- screw terminals

•

- single part body cable gland and sealing strain relief and protection against kinking

## **Technical specifications**

| Ampere                    | 16 A            |
|---------------------------|-----------------|
| Poles                     | 4 p             |
| Voltage                   | 50-500 V        |
| Clock position            | 2 h             |
| Hertz                     | 300-500 Hz      |
| Connection technology     | Screw terminals |
| Contact                   | standard        |
| Protection type           | IP 67           |
| Weight                    | 165 g           |
| Declaration of Conformity | VDE, EAC, CQC   |