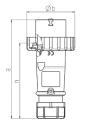

## Drawing

| Drawing                            | Amp.  | 16   |      |      | 32  |     |     |
|------------------------------------|-------|------|------|------|-----|-----|-----|
| 2 MB 218                           | Poles | 3    | 4    | 5    | 3   | 4   | 5   |
| Dim. in mm                         | а     | 142  | 144  | 147  | 186 | 186 | 180 |
|                                    | b     | 70   | 78   | 87   | 94  | 94  | 101 |
|                                    | n     | 109  | 111  | 114  | 145 | 145 | 138 |
|                                    | У     | 14.5 | 16   | 16   | 22  | 22  | 22  |
| Terminal for cond. cross           |       | 1    | 1    | 1    | 2.5 | 2.5 | 2.5 |
| section (mm <sup>2</sup> ) minmax. |       | -2.5 | -2.5 | —2.5 | —6  | —6  | —6  |