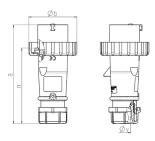

## Drawing

| Drawing                  | Amp.  | 16   |              |      | 32  |     |     |
|--------------------------|-------|------|--------------|------|-----|-----|-----|
| 2 MB 218                 | Poles | 3    | 4            | 5    | 3   | 4   | 5   |
| Dim. in mm               | a     | 142  | 144          | 147  | 186 | 186 | 180 |
|                          | b     | 70   | 78           | 87   | 94  | 94  | 101 |
|                          | n     | 109  | 111          | 114  | 145 | 145 | 138 |
|                          | у     | 14.5 | 16           | 16   | 22  | 22  | 22  |
| Terminal for cond. cross |       | 1    | 1            | 1    | 2.5 | 2.5 | 2.5 |
| section (mm²) minmax.    |       | -2.5 | <b>—</b> 2.5 | —2.5 | 6   | 6   | 6   |