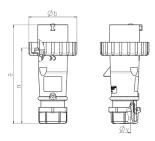

## Drawing

| Drawing                  | Amp.  | 16   |              |      | 32         |     |     |
|--------------------------|-------|------|--------------|------|------------|-----|-----|
| 2 MB 218                 | Poles | 3    | 4            | 5    | 3          | 4   | 5   |
| Dim. in mm               | а     | 142  | 144          | 147  | 186        | 186 | 180 |
|                          | b     | 70   | 78           | 87   | 94         | 94  | 101 |
|                          | n     | 109  | 111          | 114  | 145        | 145 | 138 |
|                          | у     | 14.5 | 16           | 16   | 22         | 22  | 22  |
| Terminal for cond. cross |       | 1    | 1            | 1    | 2.5        | 2.5 | 2.5 |
| section (mm²) minmax.    |       | -2.5 | <b>—</b> 2.5 | —2.5 | <u></u> -6 | 6   | 6   |