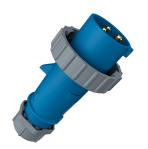

## Plug AM-TOP®

Part no. 290

- screw terminals

- single part body cable gland and sealing strain relief and protection against kinking

## Technical specifications

| Ampere                    | 32 A            |
|---------------------------|-----------------|
| Poles                     | 3 p             |
| Voltage                   | 230 V           |
| Clock position            | 6 h             |
| Hertz                     | 50-60 Hz        |
| Connection technology     | Screw terminals |
| Contact                   | standard        |
| Protection type           | IP 67           |
| Weight                    | 292 g           |
| Declaration of Conformity | VDE, EAC, CQC   |