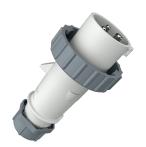

## Plug AM-TOP®

Part no. 2930

- screw terminals

- single part body cable gland and sealing strain relief and protection against kinking

## Technical specifications

| Ampere                    | 16 A            |
|---------------------------|-----------------|
| Poles                     | 3 p             |
| Voltage                   | 250 V           |
| Clock position            | 8 h             |
| Connection technology     | Screw terminals |
| Contact                   | standard        |
| Protection type           | IP 67           |
| Weight                    | 133 g           |
| Declaration of Conformity | VDE, EAC, CQC   |