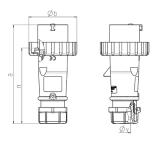

## Drawing

| Drawing                  | Amp.  |      | 16           |      |            | 32         |     |
|--------------------------|-------|------|--------------|------|------------|------------|-----|
| 2 MB 218                 | Poles | 3    | 4            | 5    | 3          | 4          | 5   |
| Dim. in mm               | а     | 142  | 144          | 147  | 186        | 186        | 180 |
|                          | b     | 70   | 78           | 87   | 94         | 94         | 101 |
|                          | n     | 109  | 111          | 114  | 145        | 145        | 138 |
|                          | у     | 14.5 | 16           | 16   | 22         | 22         | 22  |
| Terminal for cond. cross |       | 1    | 1            | 1    | 2.5        | 2.5        | 2.5 |
| section (mm²) minmax.    |       | -2.5 | <b>—</b> 2.5 | —2.5 | <u></u> -6 | <b>—</b> 6 | 6   |