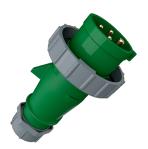

## Plug AM-TOP®

Part no. 296

- screw terminals

- single part body cable gland and sealing strain relief and protection against kinking

## Technical specifications

| A                         | 00.4            |
|---------------------------|-----------------|
| Ampere                    | 32 A            |
| Poles                     | 4 p             |
| Voltage                   | 50-500 V        |
| Clock position            | 10 h            |
| Hertz                     | 100-300 Hz      |
| Connection technology     | Screw terminals |
| Contact                   | standard        |
| Protection type           | IP 67           |
| Weight                    | 245 g           |
| Declaration of Conformity | VDE, EAC, CQC   |