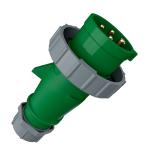

## Plug AM-TOP®

Part no. 297

- screw terminals

- single part body cable gland and sealing strain relief and protection against kinking

## Technical specifications

| Ampere                    | 32 A            |
|---------------------------|-----------------|
| Poles                     | 4 p             |
| Voltage                   | 50-500 V        |
| Clock position            | 2 h             |
| Hertz                     | 300-500 Hz      |
| Connection technology     | Screw terminals |
| Contact                   | standard        |
| Protection type           | IP 67           |
| Weight                    | 320 g           |
| Declaration of Conformity | VDE, EAC, CQC   |