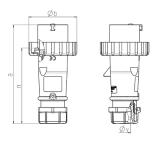

## Drawing

| Drawing Amp              |       | 16   |              |      | 32  |     |     |
|--------------------------|-------|------|--------------|------|-----|-----|-----|
| 2 MB 218                 | Poles | 3    | 4            | 5    | 3   | 4   | 5   |
| Dim. in mm               | a     | 142  | 144          | 147  | 186 | 186 | 180 |
|                          | b     | 70   | 78           | 87   | 94  | 94  | 101 |
|                          | n     | 109  | 111          | 114  | 145 | 145 | 138 |
|                          | у     | 14.5 | 16           | 16   | 22  | 22  | 22  |
| Terminal for cond. cross |       | 1    | 1            | 1    | 2.5 | 2.5 | 2.5 |
| section (mm²) minmax.    |       | -2.5 | <b>—</b> 2.5 | —2.5 | 6   | 6   | 6   |