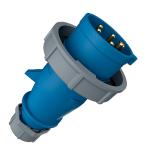

## Plug AM-TOP®

Part no. 299

- screw terminals

- single part body cable gland and sealing strain relief and protection against kinking

## Technical specifications

| Ampere                    | 32 A            |
|---------------------------|-----------------|
| Poles                     | 5 p             |
| Voltage                   | 230 V           |
| Clock position            | 9 h             |
| Hertz                     | 50-60 Hz        |
| Connection technology     | Screw terminals |
| Contact                   | standard        |
| Protection type           | IP 67           |
| Weight                    | 329 g           |
| Declaration of Conformity | VDE, EAC, CQC   |