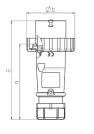

## Drawing

| Drawing                            | Amp.<br>Poles | 16   |      |      | 32  |     |     |
|------------------------------------|---------------|------|------|------|-----|-----|-----|
| 2 MB 218                           |               | 3    | 4    | 5    | 3   | 4   | 5   |
| Dim. in mm                         | а             | 142  | 144  | 147  | 186 | 186 | 180 |
|                                    | b             | 70   | 78   | 87   | 94  | 94  | 101 |
|                                    | n             | 109  | 111  | 114  | 145 | 145 | 138 |
|                                    | у             | 14.5 | 16   | 16   | 22  | 22  | 22  |
| Terminal for cond. cross           |               | 1    | 1    | 1    | 2.5 | 2.5 | 2.5 |
| section (mm <sup>2</sup> ) minmax. |               | -2.5 | -2.5 | —2.5 | -6  | —6  | —6  |