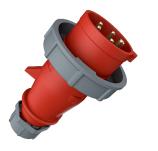

## Plug AM-TOP®

Part no. 300

- screw terminals

•

- single part body cable gland and sealing strain relief and protection against kinking

## **Technical specifications**

| Ampere                    | 32 A            |
|---------------------------|-----------------|
| Poles                     | 5 p             |
| Voltage                   | 400 V           |
| Clock position            | 6 h             |
| Hertz                     | 50-60 Hz        |
| Connection technology     | Screw terminals |
| Contact                   | standard        |
| Protection type           | IP 67           |
| Weight                    | 329 g           |
| Declaration of Conformity | VDE, EAC, CQC   |