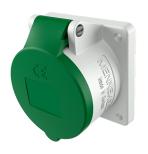

## Panel mounted receptacle

Part no. 3054

screw terminals straight

•

## Technical specifications

| Ampere                    | 16 A            |
|---------------------------|-----------------|
| Poles                     | 3 p             |
| Voltage                   | 50-500 V        |
| Clock position            | 10 h            |
| Hertz                     | 100-300 Hz      |
| Connection technology     | Screw terminals |
| Contact                   | standard        |
| Protection type           | IP 44           |
| Flange                    | 75x75 mm        |
| Fixing hole               | 60x60 mm        |
| Weight                    | 137 g           |
| Declaration of Conformity | EAC, CQC        |