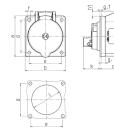

## Drawing

| Drawing                      | Amp.     | 16  |     |     | 32  |     |     |
|------------------------------|----------|-----|-----|-----|-----|-----|-----|
| 1 MB 247                     | Poles    | 3   | 4   | 5   | 3   | 4   | 5   |
| Dim. in mm                   | а        | 75  | 75  | 75  | 75  | 75  | 75  |
|                              | b        | 75  | 75  | 75  | 75  | 75  | 75  |
|                              | c        | 53  | 53  | 55  | 64  | 64  | 65  |
|                              | d        | 60  | 60  | 60  | 60  | 60  | 60  |
|                              | e        | 60  | 60  | 60  | 60  | 60  | 60  |
|                              | f        | 5.5 | 5.5 | 5.5 | 5.5 | 5.5 | 5.5 |
|                              | g.       | 8   | 8   | 8   | 8   | 8   | 8   |
|                              | g.1      | 2   | 2   | 2   | 2   | 2   | 2   |
|                              | h        | 75  | 80  | 83  | 89  | 89  | 100 |
|                              | h1       |     | 6   | 8   | 11  | 11  | 12  |
|                              | k        | 31  | 32  | 32  | 39  | 39  | 39  |
|                              | 1        | 43  | 52  | 54  | 58  | 58  | 62  |
| Terminal for con             | d. cross | 1.5 | 1.5 | 1.5 | 2.5 | 2.5 | 2.5 |
| section (mm <sup>2</sup> ) m | inmax.   | -4  | 4   | -4  | -10 | —10 | -10 |