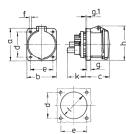

## Drawing

| Drawing                  | Amp.    | 63  |     |     |
|--------------------------|---------|-----|-----|-----|
| 1 MB 211                 | Poles   | 3   | 4   | 5   |
| Dim. in mm               | а       | 107 | 107 | 107 |
|                          | b       | 100 | 100 | 100 |
|                          | c       | 80  | 80  | 80  |
|                          | d       | 85  | 85  | 85  |
|                          | е       | 77  | 77  | 77  |
|                          | f       | 6   | 6   | 6   |
|                          | g.      | 12  | 12  | 12  |
|                          | g.1     | 2   | 2   | 2   |
|                          | h       | 113 | 113 | 113 |
|                          | k       | 55  | 55  | 55  |
|                          | - 1     | 88  | 88  | 88  |
| Terminal for cond. cross |         | 6   | 6   | 6   |
| section (mm²) n          | ninmax. | —25 | -25 | -25 |