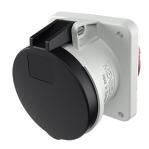

## Panel mounted receptacle

Part no. 3115P

- screw terminals
- with pilot contact
- X-CONTACT®
- highly heat resistant contact carrier
- straight

## Technical specifications

| Ampere                    | 63 A                                              |
|---------------------------|---------------------------------------------------|
| Poles                     | 5 p                                               |
| Voltage                   | 600-690 V                                         |
| Clock position            | 5 h                                               |
| Hertz                     | 50-60 Hz                                          |
| Connection technology     | Screw terminals                                   |
| Contact                   | highly heat resistant contact carrier, X-CONTACT® |
| Protection type           | IP 44                                             |
| Flange                    | 107x100 mm                                        |
| Fixing hole               | 85x77 mm                                          |
| Weight                    | 686 g                                             |
| Declaration of Conformity | EAC                                               |