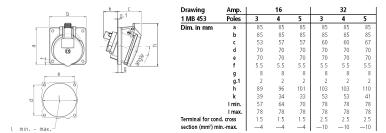

0° inclination
- receptacles are designed for adding an auxiliary contact switch

## **Technical specifications**

| Ampere                    | 32 A            |
|---------------------------|-----------------|
| Poles                     | 7 p             |
| Voltage                   | 500 V           |
| Clock position            | 7 h             |
| Hertz                     | 50-60 Hz        |
| Connection technology     | Screw terminals |
| Contact                   | standard        |
| Protection type           | IP 44           |
| Flange                    | 85x85 mm        |
| Fixing hole               | 70x70 mm        |
| Inclination               | 20 °            |
| Weight                    | 318 g           |
| Declaration of Conformity | EAC             |

## Drawing