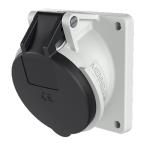

## Panel mounted receptacle

Part no. 3123

- screw terminals
- highly heat resistant contact carrier
- nickel plated contacts
- uniform fixing hole spacing
- suitable for through wiring
- 20° inclination
- receptacles are designed for adding an auxiliary contact switch

## **Technical specifications**

| Ampere                    | 32 A            |
|---------------------------|-----------------|
| Poles                     | 7 p             |
| Voltage                   | 500 V           |
| Clock position            | 7 h             |
| Hertz                     | 50-60 Hz        |
| Connection technology     | Screw terminals |
| Contact                   | standard        |
| Protection type           | IP 44           |
| Flange                    | 85x85 mm        |
| Fixing hole               | 70x70 mm        |
| Inclination               | 20 °            |
| Weight                    | 318 g           |
| Declaration of Conformity | EAC             |