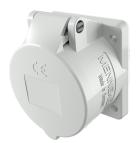

## Panel mounted receptacle

Part no. 3215



- screw terminals
- straight

## Technical specifications

| Ampere                    | 16 A            |
|---------------------------|-----------------|
| Poles                     | 3 p             |
| Voltage                   | 50-250 V        |
| Clock position            | 3 h             |
| Connection technology     | Screw terminals |
| Contact                   | standard        |
| Protection type           | IP 44           |
|                           |                 |
| Flange                    | 62x62 mm        |
| Fixing hole               | 47x47 mm        |
| Weight                    | 127 g           |
| Declaration of Conformity | VDE, EAC        |

## Drawing



|     | 16                                                                 |