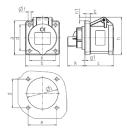

## Drawing

|     | 16                                                                 |                                                                                                             |
|-----|--------------------------------------------------------------------|-------------------------------------------------------------------------------------------------------------|
| 3   | 4                                                                  | 5                                                                                                           |
| 62  | 72                                                                 | 72                                                                                                          |
| 62  | 65                                                                 | 65                                                                                                          |
| 54  | 54                                                                 | 54                                                                                                          |
| 47  | 52                                                                 | 52                                                                                                          |
| 47  | 52                                                                 | 52                                                                                                          |
| 5.5 | 5.5                                                                | 5.5                                                                                                         |
| 8   | 8                                                                  | 8                                                                                                           |
| 2   | 2                                                                  | 2                                                                                                           |
| 68  | 77                                                                 | 85                                                                                                          |
| 7   | 7                                                                  | 11                                                                                                          |
| 32  | 32                                                                 | 32                                                                                                          |
| 50  | 52                                                                 | 57                                                                                                          |
| 1.5 | 1.5                                                                | 1.5                                                                                                         |
| -4  | -4                                                                 | -4                                                                                                          |
|     | 62<br>62<br>54<br>47<br>47<br>5.5<br>8<br>2<br>68<br>7<br>32<br>50 | 3 4<br>62 72<br>62 65<br>54 54<br>47 52<br>47 52<br>5.5 5.5<br>8 8<br>2 2<br>68 77<br>7 7<br>32 32<br>50 52 |