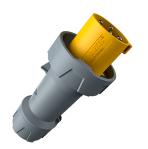

## Plug PowerTOP plus

Part no. 3304

- highly heat resistant contact carrier
- frame terminals
- nickel plated contacts
- cable gland and sealing
- strain relief and protection against kinking

## Technical specifications

| Ampere                    | 63 A                                                          |
|---------------------------|---------------------------------------------------------------|
| Poles                     | 4 p                                                           |
| Voltage                   | 110 V                                                         |
| Clock position            | 4 h                                                           |
| Hertz                     | 50-60 Hz                                                      |
| Connection technology     | Screw terminals                                               |
| Contact                   | highly heat resistant contact carrier, nickel plated contacts |
| Protection type           | IP 67                                                         |
| Weight                    | 788 g                                                         |
| Declaration of Conformity | VDE, EAC                                                      |