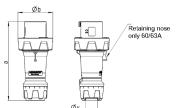

## Drawing

| Drawing         | Amp.      |     | 63  |     | 1           | 125         |     |
|-----------------|-----------|-----|-----|-----|-------------|-------------|-----|
| 2 MB 227        | Poles     | 3   | 4   | 5   | 3           | 4           | 5   |
| Dim. in mm      | а         | 250 | 250 | 250 | 290         | 290         | 290 |
|                 | Øb        | 111 | 111 | 111 | 128         | 128         | 128 |
| e               | y [max]   | 36  | 36  | 36  | 49          | 49          | 49  |
|                 |           |     |     |     |             |             |     |
| Terminal for co | nd. cross | 6   | 6   | 6   | 25          | 25          | 25  |
| section (mm²) n | ninmax.   | —16 | —16 | —16 | <b>—</b> 50 | <b>—</b> 50 | —50 |