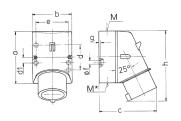

## Drawing

| Drawing          | Amp.      | l                          | 16   |      | l                          | 32    |       |
|------------------|-----------|----------------------------|------|------|----------------------------|-------|-------|
| 2 MB 32          | Poles     | 3                          | 4    | 5    | 3                          | 4     | 5     |
| Dim. in mm       | a         | 87                         | 100  | 100  | 128                        | 128   | 128   |
|                  | b         | 64                         | 75   | 75   | 84                         | 84    | 84    |
|                  | c         | 93                         | 106  | 110  | 133                        | 133   | 135   |
|                  | d         | 40                         | _    | _    | _                          | _     | _     |
|                  | d1        | -                          | 10.5 | 10.5 | 11                         | 11    | 11    |
|                  | e         | 50.5                       | 59   | 59   | 68                         | 68    | 68    |
|                  | f         | 4,5                        | 5    | 5    | 5.3                        | 5.3   | 5.3   |
|                  | g.        | 4                          | 4    | 4    | 4                          | 4     | 4     |
|                  | h         | 122                        | 133  | 135  | 169                        | 169   | 170   |
|                  | M         | 20                         | 20   | 20   | 32                         | 32    | 32    |
|                  | M*        | 1x20 (blind) to be cut out |      |      | 2x25 (blind) to be cut out |       |       |
| Max. cable dian  | n. (mm)   | 15                         | 15   | 15   | 18/25                      | 18/25 | 18/25 |
| Terminal for cor | nd. cross | 1                          | 1    | 1    | 2.5                        | 2.5   | 2.5   |
| section (mm²) m  | ninmax.   | -2.5                       | -2.5 | -2.5 | -6                         | -6    | -6    |