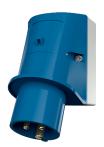

## Wall mounted inlet

Part no. 332

- · screw terminals
- enclosure base with stamped recess for quick cutting out

## **Technical specifications**

| Ampere                    | 16 A            |
|---------------------------|-----------------|
| Poles                     | 3 p             |
| Voltage                   | 230 V           |
| Clock position            | 6 h             |
| Hertz                     | 50-60 Hz        |
| Connection technology     | Screw terminals |
| Contact                   | standard        |
| Protection type           | IP 44           |
| Weight                    | 147 g           |
| Declaration of Conformity | VDE, EAC, CQC   |