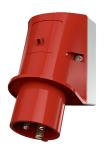

## Wall mounted inlet

Part no. 333

- · screw terminals
- enclosure base with stamped recess for quick cutting out

## Technical specifications

| Ampere                    | 16 A            |
|---------------------------|-----------------|
| Poles                     | 3 p             |
| Voltage                   | 400 V           |
| Clock position            | 9 h             |
| Hertz                     | 50-60 Hz        |
| Connection technology     | Screw terminals |
| Contact                   | standard        |
| Protection type           | IP 44           |
| Weight                    | 148 g           |
| Declaration of Conformity | VDE, EAC, CQC   |