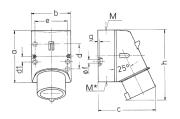

## Drawing

| Drawing          | Amp.     |                            | 16   |      |                            | 32    |       |
|------------------|----------|----------------------------|------|------|----------------------------|-------|-------|
| 2 MB 32          | Poles    | 3                          | 4    | 5    | 3                          | 4     | 5     |
| Dim. in mm       | a        | 87                         | 100  | 100  | 128                        | 128   | 128   |
|                  | b        | 64                         | 75   | 75   | 84                         | 84    | 84    |
|                  | c        | 93                         | 106  | 110  | 133                        | 133   | 135   |
|                  | d        | 40                         | _    | _    | _                          | _     | _     |
|                  | d1       | _                          | 10.5 | 10.5 | 11                         | 11    | 11    |
|                  | e        | 50.5                       | 59   | 59   | 68                         | 68    | 68    |
|                  | f        | 4,5                        | 5    | 5    | 5.3                        | 5.3   | 5.3   |
|                  | g.       | 4                          | 4    | 4    | 4                          | 4     | 4     |
|                  | h        | 122                        | 133  | 135  | 169                        | 169   | 170   |
|                  | M        | 20                         | 20   | 20   | 32                         | 32    | 32    |
|                  | M*       | 1x20 (blind) to be cut out |      |      | 2x25 (blind) to be cut out |       |       |
| Max. cable diam  | n. (mm)  | 15                         | 15   | 15   | 18/25                      | 18/25 | 18/25 |
| Terminal for con | d. cross | 1                          | 1    | 1    | 2.5                        | 2.5   | 2.5   |
| section (mm²) m  | inmax.   | -2.5                       | -2.5 | -2.5 | 6                          | 6     | 6     |