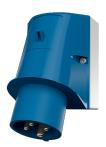

## Wall mounted inlet

Part no. 335

- screw terminals
- enclosure base with stamped recess for quick cutting out

## Technical specifications

| Ampere                    | 16 A            |
|---------------------------|-----------------|
| Poles                     | 4 p             |
| Voltage                   | 230 V           |
| Clock position            | 9 h             |
| Hertz                     | 50-60 Hz        |
| Connection technology     | Screw terminals |
| Contact                   | standard        |
| Protection type           | IP 44           |
| Weight                    | 237 g           |
| Declaration of Conformity | VDE, EAC, CQC   |