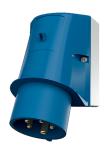

## Wall mounted inlet

Part no. 341

screw terminals

•

enclosure base with stamped recess for quick cutting out

## Technical specifications

| Ampere                    | 16 A            |
|---------------------------|-----------------|
| Poles                     | 5 p             |
| Voltage                   | 230 V           |
| Clock position            | 9 h             |
| Hertz                     | 50-60 Hz        |
| Connection technology     | Screw terminals |
| Contact                   | standard        |
| Protection type           | IP 44           |
| Weight                    | 246 g           |
| Declaration of Conformity | VDE, EAC, CQC   |