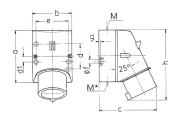

## Drawing

| Drawing          | Amp.     | 16                         |      |      | 32                         |       |       |
|------------------|----------|----------------------------|------|------|----------------------------|-------|-------|
| 2 MB 32          | Poles    | 3                          | 4    | 5    | 3                          | 4     | 5     |
| Dim. in mm       | a        | 87                         | 100  | 100  | 128                        | 128   | 128   |
|                  | b        | 64                         | 75   | 75   | 84                         | 84    | 84    |
|                  | c        | 93                         | 106  | 110  | 133                        | 133   | 135   |
|                  | d        | 40                         | _    | _    | _                          | _     | _     |
|                  | d1       | _                          | 10.5 | 10.5 | 11                         | 11    | 11    |
|                  | e        | 50.5                       | 59   | 59   | 68                         | 68    | 68    |
|                  | f        | 4,5                        | 5    | 5    | 5.3                        | 5.3   | 5.3   |
|                  | g.       | 4                          | 4    | 4    | 4                          | 4     | 4     |
|                  | h        | 122                        | 133  | 135  | 169                        | 169   | 170   |
|                  | M        | 20                         | 20   | 20   | 32                         | 32    | 32    |
|                  | M*       | 1x20 (blind) to be cut out |      |      | 2x25 (blind) to be cut out |       |       |
| Max. cable diam  | . (mm)   | 15                         | 15   | 15   | 18/25                      | 18/25 | 18/25 |
| Terminal for con | d. cross | 1                          | 1    | 1    | 2.5                        | 2.5   | 2.5   |
| section (mm²) m  | inmax.   | -2.5                       | -2.5 | -2.5 | 6                          | 6     | 6     |