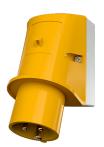

## Wall mounted inlet

Part no. 343

- screw terminals
- cable entry also possible on the back side enclosure base with stamped recess for quick cutting out

## **Technical specifications**

| Ampere                    | 32 A            |
|---------------------------|-----------------|
| Poles                     | 3 p             |
| Voltage                   | 110 V           |
| Clock position            | 4 h             |
| Hertz                     | 50-60 Hz        |
| Connection technology     | Screw terminals |
| Contact                   | standard        |
| Protection type           | IP 44           |
| Weight                    | 350 g           |
| Declaration of Conformity | VDE, EAC, CQC   |