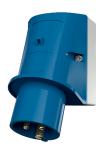

## Wall mounted inlet

Part no. 344

- screw terminals
- cable entry also possible on the back side enclosure base with stamped recess for quick cutting out

## **Technical specifications**

| Ampere                    | 32 A            |
|---------------------------|-----------------|
| Poles                     | 3 p             |
| Voltage                   | 230 V           |
| Clock position            | 6 h             |
| Hertz                     | 50-60 Hz        |
| Connection technology     | Screw terminals |
| Contact                   | standard        |
| Protection type           | IP 44           |
| Weight                    | 350 g           |
| Declaration of Conformity | VDE, EAC, CQC   |