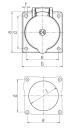

## Drawing

| Drawing                      | Amp.      | 16  |     |     | 32  |     |     |
|------------------------------|-----------|-----|-----|-----|-----|-----|-----|
| 1 MB 247                     | Poles     | 3   | 4   | 5   | 3   | 4   | 5   |
| Dim. in mm                   | а         | 75  | 75  | 75  | 75  | 75  | 75  |
|                              | b         | 75  | 75  | 75  | 75  | 75  | 75  |
|                              | c         | 53  | 53  | 55  | 64  | 64  | 65  |
|                              | d         | 60  | 60  | 60  | 60  | 60  | 60  |
|                              | e         | 60  | 60  | 60  | 60  | 60  | 60  |
|                              | f         | 5.5 | 5.5 | 5.5 | 5.5 | 5.5 | 5.5 |
|                              | g.        | 8   | 8   | 8   | 8   | 8   | 8   |
|                              | g.1       | 2   | 2   | 2   | 2   | 2   | 2   |
|                              | h         | 75  | 80  | 83  | 89  | 89  | 100 |
|                              | h1        |     | 6   | 8   | 11  | 11  | 12  |
|                              | k         | 31  | 32  | 32  | 39  | 39  | 39  |
|                              | 1         | 43  | 52  | 54  | 58  | 58  | 62  |
| Terminal for con             | id. cross | 1.5 | 1.5 | 1.5 | 2.5 | 2.5 | 2.5 |
| section (mm <sup>2</sup> ) m | inmax.    | 4   | 4   | 4   | -10 | -10 | -10 |