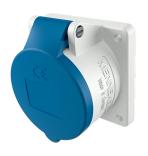

## Panel mounted receptacle

Part no. 3454

screw terminals straight

•

## Technical specifications

| Ampere                    | 32 A            |
|---------------------------|-----------------|
| Poles                     | 5 p             |
| Voltage                   | 230 V           |
| Clock position            | 9 h             |
| Hertz                     | 50-60 Hz        |
| Connection technology     | Screw terminals |
| Contact                   | standard        |
| Protection type           | IP 44           |
| Flange                    | 75x75 mm        |
| Fixing hole               | 60x60 mm        |
| Weight                    | 252 g           |
| Declaration of Conformity | VDE, EAC, CQC   |