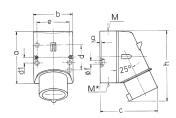

## Drawing

| Drawing                       | Amp.     |                            | 16   |      |                            | 32    |       |
|-------------------------------|----------|----------------------------|------|------|----------------------------|-------|-------|
| 2 MB 32                       | Poles    | 3                          | 4    | 5    | 3                          | 4     | 5     |
| Dim. in mm                    | а        | 87                         | 100  | 100  | 128                        | 128   | 128   |
|                               | b        | 64                         | 75   | 75   | 84                         | 84    | 84    |
|                               | c        | 93                         | 106  | 110  | 133                        | 133   | 135   |
|                               | d        | 40                         | _    | _    | -                          | _     | _     |
|                               | d1       | -                          | 10.5 | 10.5 | 11                         | 11    | 11    |
|                               | e        | 50.5                       | 59   | 59   | 68                         | 68    | 68    |
|                               | f        | 4,5                        | 5    | 5    | 5.3                        | 5.3   | 5.3   |
|                               | g.       | 4                          | 4    | 4    | 4                          | 4     | 4     |
|                               | h        | 122                        | 133  | 135  | 169                        | 169   | 170   |
|                               | M        | 20                         | 20   | 20   | 32                         | 32    | 32    |
|                               | M*       | 1x20 (blind) to be cut out |      |      | 2x25 (blind) to be cut out |       |       |
| Max. cable diam. (mm)         |          | 15                         | 15   | 15   | 18/25                      | 18/25 | 18/25 |
| Terminal for cond             | l. cross | 1                          | 1    | 1    | 2.5                        | 2.5   | 2.5   |
| section (mm <sup>2</sup> ) mi | nmax.    | -2.5                       | -2.5 | -2.5 | -6                         | —6    | 6     |