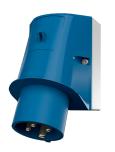

Wall mounted inlet

Part no. 347

- screw terminals •
- •
- cable entry also possible on the back side enclosure base with stamped recess for quick cutting out

## **Technical specifications**

| Ampere                    | 32 A            |
|---------------------------|-----------------|
| Poles                     | 4 p             |
| Voltage                   | 230 V           |
| Clock position            | 9 h             |
| Hertz                     | 50-60 Hz        |
| Connection technology     | Screw terminals |
| Contact                   | standard        |
| Protection type           | IP 44           |
| Weight                    | 351 g           |
| Declaration of Conformity | VDE, EAC, CQC   |