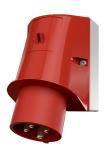

## Wall mounted inlet

Part no. 348

- screw terminals
- cable entry also possible on the back side enclosure base with stamped recess for quick cutting out

## **Technical specifications**

| Ampere                    | 32 A            |
|---------------------------|-----------------|
| Poles                     | 4 p             |
| Voltage                   | 400 V           |
| Clock position            | 6 h             |
| Hertz                     | 50-60 Hz        |
| Connection technology     | Screw terminals |
| Contact                   | standard        |
| Protection type           | IP 44           |
| Weight                    | 353 g           |
| Declaration of Conformity | VDE, EAC, CQC   |