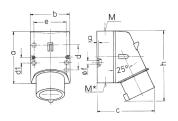

## Drawing

| Drawing          | Amp.     | l .                        | 16   |      | I                          | 32    |       |
|------------------|----------|----------------------------|------|------|----------------------------|-------|-------|
| 2 MB 32          | Poles    | 3                          | 4    | 5    | 3                          | 4     | 5     |
| Dim. in mm       | a        | 87                         | 100  | 100  | 128                        | 128   | 128   |
|                  | b        | 64                         | 75   | 75   | 84                         | 84    | 84    |
|                  | c        | 93                         | 106  | 110  | 133                        | 133   | 135   |
|                  | d        | 40                         | _    | _    | _                          | _     | _     |
|                  | d1       | _                          | 10.5 | 10.5 | 11                         | 11    | 11    |
|                  | e        | 50.5                       | 59   | 59   | 68                         | 68    | 68    |
|                  | f        | 4,5                        | 5    | 5    | 5.3                        | 5.3   | 5.3   |
|                  | g.       | 4                          | 4    | 4    | 4                          | 4     | 4     |
|                  | h        | 122                        | 133  | 135  | 169                        | 169   | 170   |
|                  | M        | 20                         | 20   | 20   | 32                         | 32    | 32    |
|                  | M*       | 1x20 (blind) to be cut out |      |      | 2x25 (blind) to be cut out |       |       |
| Max. cable dian  | n. (mm)  | 15                         | 15   | 15   | 18/25                      | 18/25 | 18/25 |
| Terminal for cor | d. cross | 1                          | 1    | 1    | 2.5                        | 2.5   | 2.5   |
|                  |          | 2.5                        | 2 5  | 0.5  |                            |       |       |