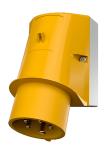

## Wall mounted inlet

Part no. 352

- screw terminals
- cable entry also possible on the back side enclosure base with stamped recess for quick cutting out

## Technical specifications

| Ampere                    | 32 A            |
|---------------------------|-----------------|
| Poles                     | 5 p             |
| Voltage                   | 110 V           |
| Clock position            | 4 h             |
| Hertz                     | 50-60 Hz        |
| Connection technology     | Screw terminals |
| Contact                   | standard        |
| Protection type           | IP 44           |
| Weight                    | 374 g           |
| Declaration of Conformity | VDE, EAC, CQC   |