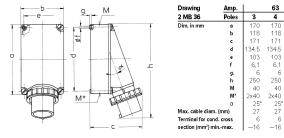

## Drawing

| Drawing                     | Amp.     | 1     | 63    |       | 125 |     |
|-----------------------------|----------|-------|-------|-------|-----|-----|
| MB 36                       | Poles    | 3     | 4     | 5     | 4   | 5   |
| Dim. in mm                  | 8        | 170   | 170   | 170   | 264 | 264 |
|                             | b        | 118   | 118   | 118   | 163 | 163 |
|                             | с        | 171   | 171   | 171   | 205 | 205 |
|                             | d        | 134.5 | 134.5 | 134.5 | 240 | 240 |
|                             | e        | 103   | 103   | 103   | 140 | 140 |
|                             | f        | 6,1   | 6,1   | 6,1   | 8,1 | 8,1 |
|                             | g.       | 6     | 6     | 6     | 8   | 8   |
|                             | h        | 250   | 250   | 250   | 355 | 355 |
|                             | M        | 40    | 40    | 40    | 50  | 50  |
|                             | M*       | 2x40  | 2x40  | 2x40  | 50  | 50  |
|                             | α        | 25°   | 25°   | 25°   | 20° | 20° |
| lax. cable diam             | . (mm)   | 27    | 27    | 27    | 38  | 38  |
| erminal for con             | d. cross | 6     | 6     | 6     | 16  | 16  |
| ection (mm <sup>2</sup> ) m | inmax.   | -16   | -16   | -16   | -35 | -35 |