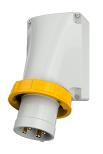

Wall mounted inlet

Part no. 355

- screw terminals
- for a suitable watertight protective cover see part no. 40434

## Technical specifications

| Ampere                    | 63 A            |
|---------------------------|-----------------|
| Poles                     | 4 p             |
| Voltage                   | 110 V           |
| Clock position            | 4 h             |
| Hertz                     | 50-60 Hz        |
| Connection technology     | Screw terminals |
| Contact                   | standard        |
| Protection type           | IP 67           |
| Weight                    | 884 g           |
| Declaration of Conformity | VDE, EAC, CQC   |