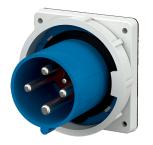

## Panel mounted inlet

Part no. 3704

screw terminals

•

- with highly heat resistant contact carrier
- nickel plated contacts
  - a retaining nose to hold the hinged lid of the connector must be provided by the customer in order to ensure satisfactory locking

## **Technical specifications**

| Ampere                    | 63 A                                                          |
|---------------------------|---------------------------------------------------------------|
| Poles                     | 4 p                                                           |
| Voltage                   | 230 V                                                         |
| Clock position            | 9 h                                                           |
| Hertz                     | 50-60 Hz                                                      |
| Connection technology     | Screw terminals                                               |
| Contact                   | highly heat resistant contact carrier, nickel plated contacts |
| Protection type           | IP 67                                                         |
| Weight                    | 531 g                                                         |
| Declaration of Conformity | VDE, EAC, CQC                                                 |