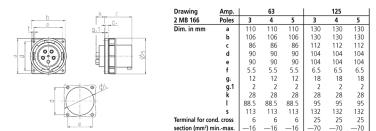

|
| Voltage                   | 230 V                                                         |
| Clock position            | 9 h                                                           |
| Hertz                     | 50-60 Hz                                                      |
| Connection technology     | Screw terminals                                               |
| Contact                   | highly heat resistant contact carrier, nickel plated contacts |
| Protection type           | IP 67                                                         |
| Weight                    | 531 g                                                         |
| Declaration of Conformity | VDE, EAC, CQC                                                 |

## Drawing