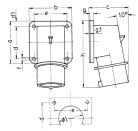

## Drawing

| Drawing                  | Amp.  | 16  |      |     | 32  |     |
|--------------------------|-------|-----|------|-----|-----|-----|
| 2 MB 73                  | Poles | 4   | 5    | 3   | 4   | 5   |
| Dim. in mm               | a     | 85  | 85   | 75  | 75  | 75  |
|                          | b     | 85  | 85   | 90  | 90  | 90  |
|                          | c     | 75  | 79   | 87  | 87  | 90  |
|                          | d     | 64  | 64   | 45  | 45  | 45  |
|                          | d1    | 10  | 10   | 13  | 13  | 13  |
|                          | e     | 64  | 64   | 78  | 78  | 78  |
|                          | f     | 5.5 | 5.5  | 5.5 | 5.5 | 5.5 |
|                          | g.    | 6   | 6    | 6   | 6   | 6   |
|                          | g.1   | 2   | 2    | 2   | 2   | 2   |
|                          | h     | 129 | 129  | 137 | 137 | 138 |
|                          | - 1   | 50  | 50   | 55  | 55  | 55  |
| Terminal for cond. cross |       | 1   | 1    | 2.5 | 2.5 | 2.5 |
| section (mm²) min -may   |       | _25 | -2.5 | _6  | -6  | -6  |