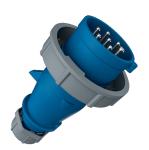

## Plug AM-TOP®

Part no. 3776

- screw terminals
- highly heat resistant contact carrier

- nickel plated contacts single part body cable gland and sealing strain relief and protection against kinking

## **Technical specifications**

| Ampere                    | 16 A                                                          |
|---------------------------|---------------------------------------------------------------|
| Poles                     | 7 p                                                           |
| Voltage                   | 230 V                                                         |
| Clock position            | 9 h                                                           |
| Hertz                     | 50-60 Hz                                                      |
| Connection technology     | Screw terminals                                               |
| Contact                   | nickel plated contacts, highly heat resistant contact carrier |
| Protection type           | IP 67                                                         |
| Weight                    | 245 g                                                         |
| Declaration of Conformity | EAC, CQC                                                      |